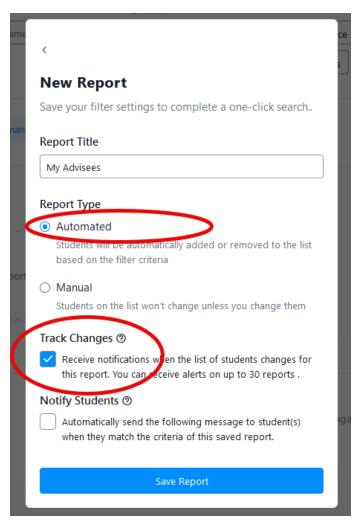

After you title the report, make sure you select it to be Automated and to Track Changes.

Check your notification settings by clicking the Bell icon in the top right corner.

| <b>TCU</b> = | Students                 | Q Search 🕐 🛱 🗘 PA                                                                                         |
|--------------|--------------------------|-----------------------------------------------------------------------------------------------------------|
|              |                          |                                                                                                           |
| Students     | Keywords                 |                                                                                                           |
| Programs     | Q Student name, username | Demographics Programs Performance Advisors × Remaining                                                    |
| Courses      | search by usernames      | Planned         Taken         Unmatched         Status         Notes         Interests         Enrollment |